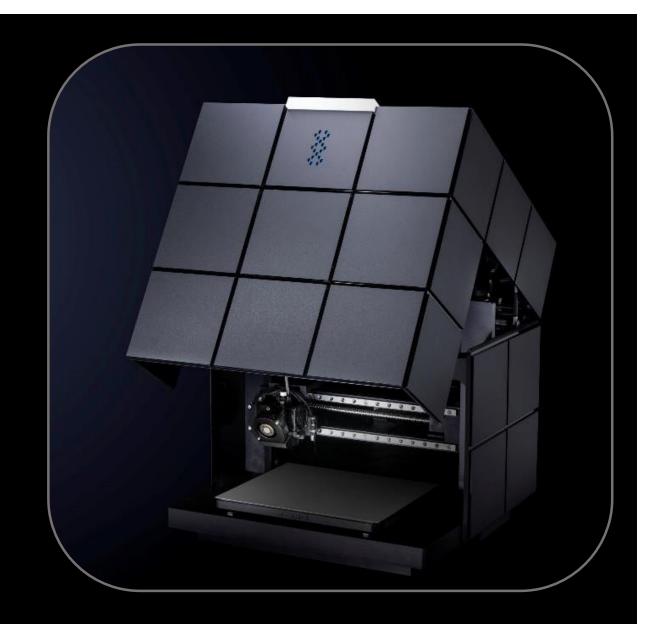

### **PRINTER**

#### Highest quality for highest, technical demands

- Building space: 240 x 180 x 145 mm Milled Aluminum frame
- Enclosed building space
- Ball screw spindles
- Accuracy + -0.1 mm Thread printable from M3
- Easy to use
- Plug and Play
- Food-compliant design 100% Made in Germany
- Build chamber surveillance
- LTE connection