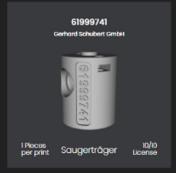

*

### **PRINTER**

#### Highest quality for highest, technical demands

- Building space: 240 x 180 x 145 mm Milled Aluminum frame
- Enclosed building space
- Ball screw spindles
- Accuracy + -0.1 mm Thread printable from M3
- Easy to use
- Plug and Play
- Food-compliant design 100% Made in Germany
- Build chamber surveillance
- LTE connection





## **PARTBOX**

#### OS

#### The Operating System for your Partbox Network

- See the operating status of all your PartboxesUpload your own Print Jobs
- and store them digitally
  Start Print Jobs from all over the world
- Store Printing Licences from OEM and execute them on a Partbox in your Network
  Create Print licences from your own parts
  Start your own business with a
- digital warehouse

MY PRINT JOBS

**PRINTING LICENSES** 













#### **PARTBOX**

#### OS

# The Operating System for your Partbox Network

- See the operating status of all your Partboxes
- Upload your own Print Jobs and store them digitally
- Start Print Jobs from all over the world
- Store Printing Licences from OEM and execute them on a Partbox in your Network
- Create Print licences from your own parts
- Start your own business with a digital warehouse

## **PARTBOX**

## Material

#### Partbox Black - Technical material for technical requirements

- Material with PA6 characteristics
- Injection molding quality

- Food compliant Tensile strength 78MPa Dimensional stability up to 90 ° C
- Metal detectable





## DIGITAL **SERVICES**

Your personal assistance for 3D-Printing From the idea to the finished part

- Manufacture custom 3D printed pa