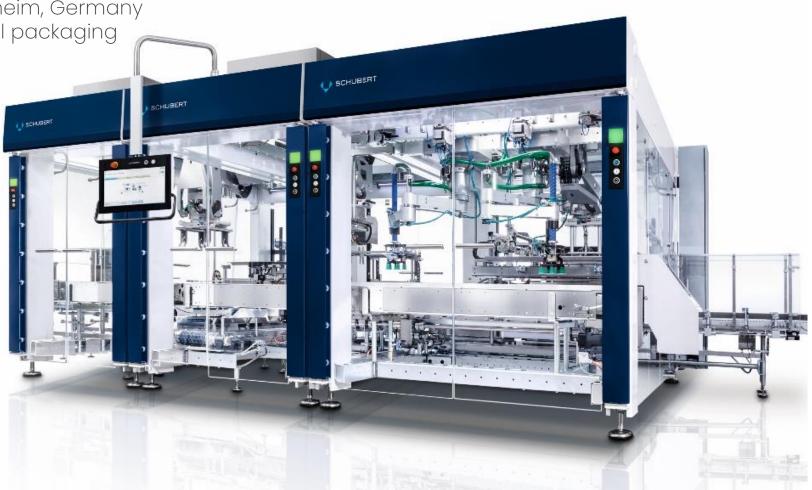

## Gerhard Schubert GmbH

Founded 1966 in Crailsheim, Germany

Market leader for digital packaging machines

Over 1500 employees

- Industry sectors:
  - Pharma
  - Cosmetics
  - Food

Past - conventionell

l day assembly time 10 min assembly time