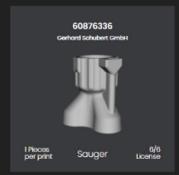

X**

### **PRINTER**

#### Highest quality for highest, technical demands

- Building space: 240 x 180 x 145 mm Milled Aluminum frame
- Enclosed building space
- Ball screw spindles
- Accuracy + -0.1 mm Thread printable from M3
- Easy to use
- Plug and Play
- Food-compliant design 100% Made in Germany
- Build chamber surveillance
- LTE connection





## **PARTBOX**

#### OS

#### The Operating System for your Partbox Network

- See the operating status of all your PartboxesUpload your own Print Jobs
- and store them digitally
  Start Print Jobs from all over the world
- Store Printing Licences from OEM and execute them on a Partbox in your Network
  Create Print licences from your own parts
  Start your own business with a
- digital warehouse

MY PRINT JOBS

**PRINTING LICENSES** 













#### **PARTBOX**

#### OS

# The Operating System for your Partbox Network

- See the operating status of all your Partboxes
- Upload your own Print Jobs and store them digitally
- Start Print Jobs from all over the world
- Store Printing Licences from OEM and execute them on a Partbox in your Network
- Create Print licences from your own parts
- Start your own business with a digital warehouse

## **PARTBOX**

## Material

#### Partbox Black - Technical material for technical requirements

- Material with PA6 characteristics
- Injection molding quality

- Food compliant Tensile strength 78MPa Dimensional stability up to 90 ° C
- Metal detectable





## DIGITAL **SERVICES**

Your personal assistance for 3D-Printing From the idea to the finished part

- Manufacture custom 3D printed