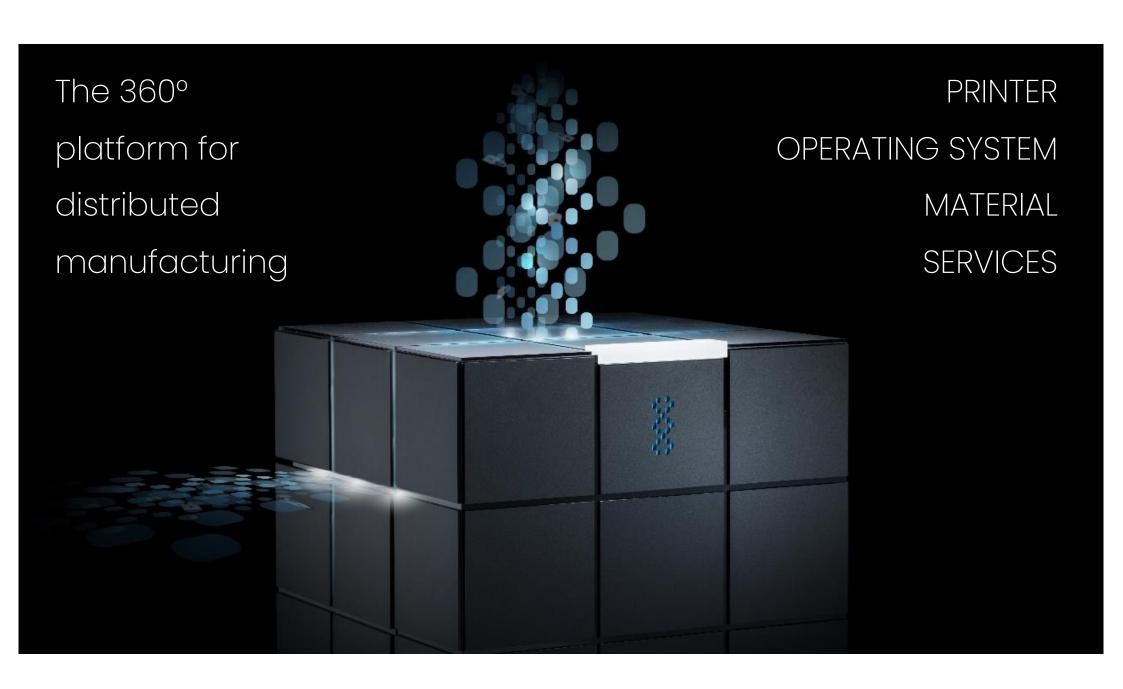

## Partbox – Click and Print

## **PARTBOX**

### **PRINTER**

#### Highest quality for highest, technical demands

- Building space: 240 x 180 x 145 mm Milled Aluminum frame
- Enclosed building space
- Ball screw spindles
- Accuracy + -0.1 mm Thread printable from M3
- Easy to use
- Plug and Play
- Food-compliant design 100% Made in Germany
- Build chamber surveillance
- LTE connection

#### OS

#### The Operating System for your Partbox Network

- See the operating status of all your PartboxesUpload your own Print Jobs
- and store them digitally
  Start Print Jobs from all over the world
- Store Printing Licences from OEM and execute them on a Partbox in your Network
  Create Print licences from your own parts
  Start your own business with a
- digital warehouse

## Material

#### Partbox Black - Technical material for technical requirements

- Material with PA6 characteristics
- Injection molding quality

- Food compliant Tensile strength 78MPa Dimensional stability up to 90 ° C
- Metal detectable