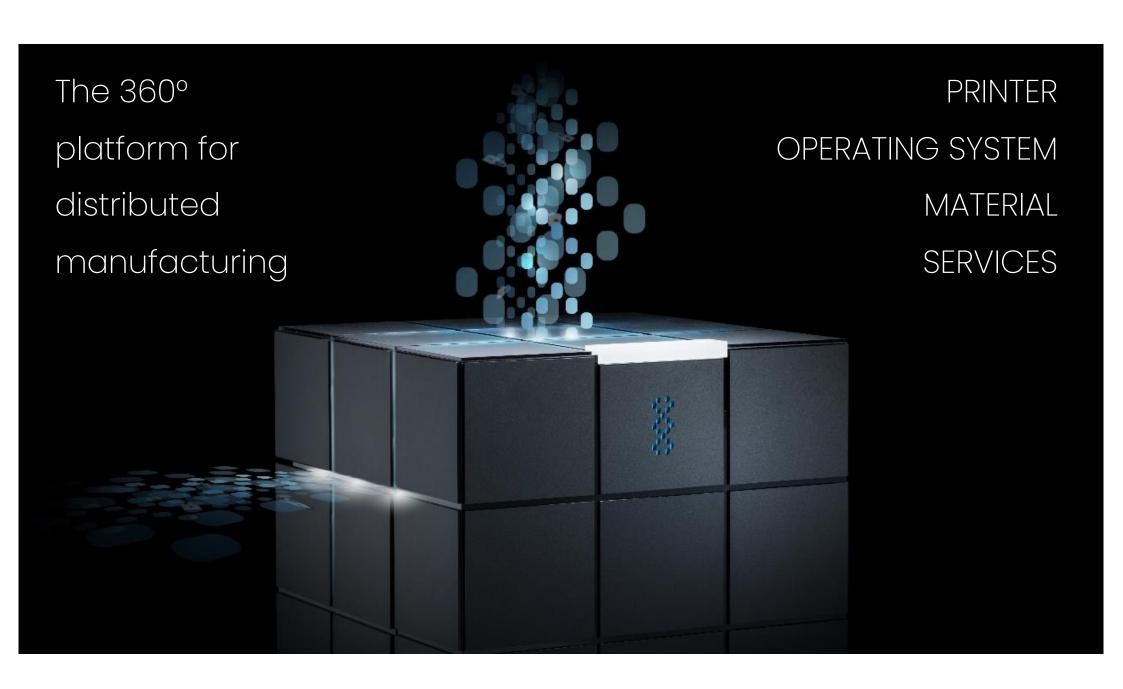

## **PARTBOX**

### **PRINTER**

#### Highest quality for highest, technical demands

- Building space: 240 x 180 x 145 mm Milled Aluminum frame
- Enclosed building space
- Ball screw spindles
- Accuracy + -0.1 mm Thread printable from M3
- Easy to use
- Plug and Play
- Food-compliant design 100% Made in Germany
- Build chamber surveillance
- LTE connection

#### OS

#### The Operating System for your Partbox Network

- See the operating status of all your PartboxesUpload your own Print Jobs
- and store them digitally
  Start Print Jobs from all over the world
- Store Printing Licences from OEM and execute them on a Partbox in your Network
  Create Print licences from your own parts
  Start your own business with a
- digital warehouse

#### **PARTBOX**

# The Operating System for your Partbox Network

- See the operating status of all your Partboxes
- Upload your own Print Jobs and store them digitally
- Start Print Jobs from all over the world
- Store Printing Licences from OEM and execute them on a Partbox in your Network
- Create Print licences from your own parts
- Start your own business with a digital warehouse

## Material

#### Partbox Black - Technical material for technical requirements

- Material with PA6 characteristics
- Injection molding quality

- Food compliant Tensile strength 78MPa Dimensional stability up to 90 ° C
- Metal detectable