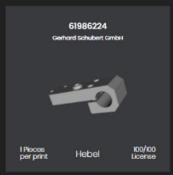

### **PRINTER**

#### Highest quality for highest, technical demands

- Building space: 240 x 180 x 145 mm Milled Aluminum frame
- Enclosed building space
- Ball screw spindles
- Accuracy + -0.1 mm Thread printable from M3
- Easy to use
- Plug and Play
- Food-compliant design 100% Made in Germany
- Build chamber surveillance
- LTE connection





## **PARTBOX**

#### OS

#### The Operating System for your Partbox Network

- See the operating status of all your PartboxesUpload your own Print Jobs
- and store them digitally
  Start Print Jobs from all over the world
- Store Printing Licences from OEM and execute them on a Partbox in your Network
  Create Print licences from your own parts
  Start your own business with a
- digital warehouse

MY PRINT JOBS

**PRINTING LICENSES** 













#### **PARTBOX**

#### OS

# The Operating System for your Partbox Network

- See the operating status of all your Partboxes
- Upload your own Print Jobs and store them digitally
- Start Print Jobs from all over the world
- Store Printing Licences from OEM and execute them on a Partbox in your Network
- Create Print licences from your own parts
- Start your own business with a digital warehouse

## **PARTBOX**

## Material

#### Partbox Black - Technical material for technical requirements

- Material with PA6 characteristics
- Injection molding quality

- Food compliant Tensile strength 78MPa Dimensional stability up to 90 ° C
- Metal detectable





## DIGITAL **SERVICES**

Your personal assistance for 3D-Printing From the idea to the finished part

- Manufacture custom 3D printed part