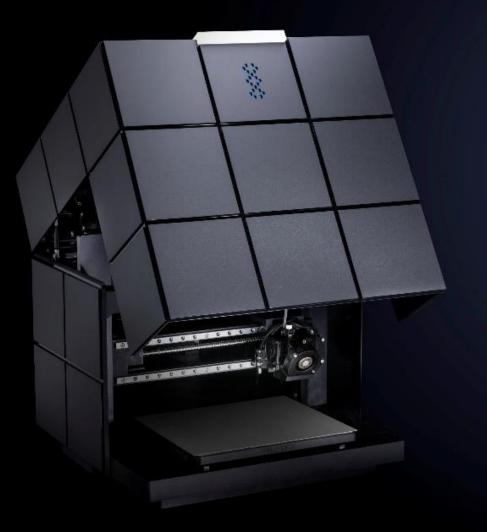

## **PARTBOX**

### **PRINTER**

#### Highest quality for highest, technical demands

- Building space: 240 x 180 x 145 mm Milled Aluminum frame
- Enclosed building space
- Ball screw spindles
- Accuracy + -0.1 mm Thread printable from M3
- Easy to use
- Plug and Play
- Food-compliant design 100% Made in Germany
- Build chamber surveillance
- LTE connection