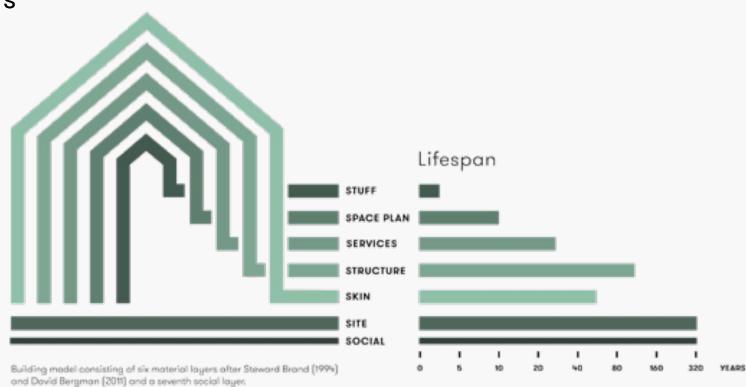

Take back service We collect old products to shred and re-print into new items We focus on architectural objects & systems, with a lifespan of 5 months - 50 years

Source: Arcadis

Additive Manufacturing seamlessly fits the transition to Circular Manufacturing